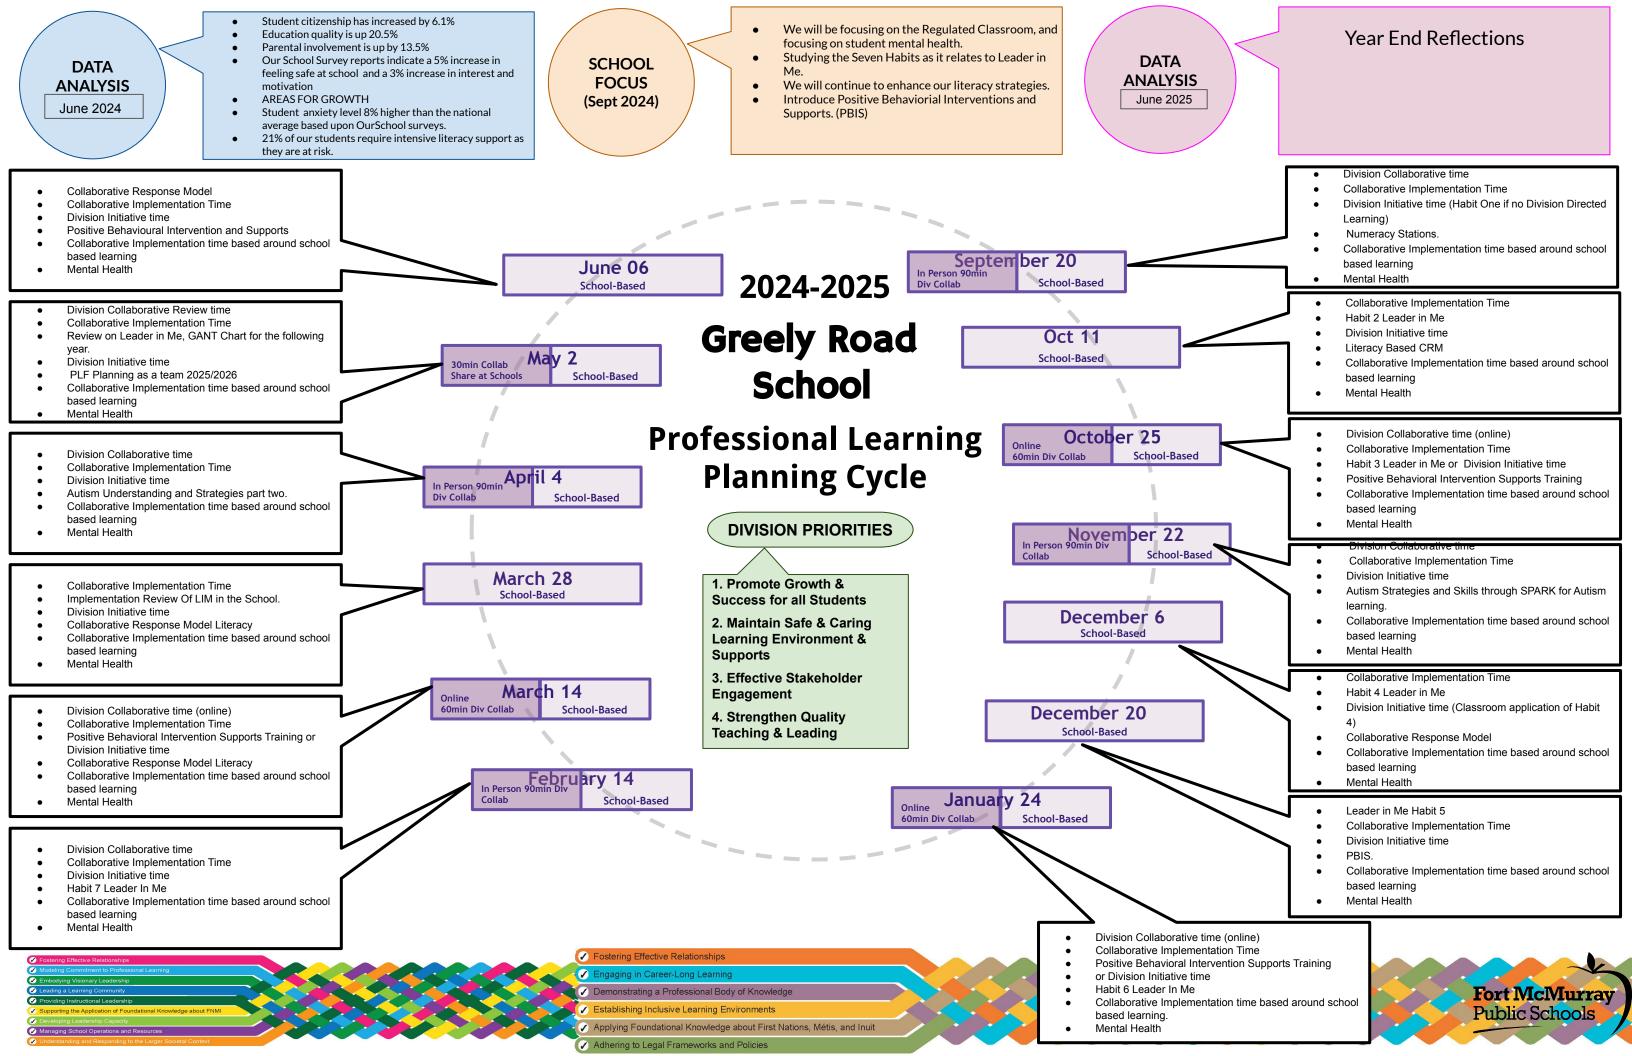

## School Name Professional Learning Cycle Detailed Information

| Data Analysis (June 2022) | School Focus (Sept 2022) | Data Analysis (June 2023) |
|---------------------------|--------------------------|---------------------------|
|                           |                          |                           |
|                           |                          |                           |
|                           |                          |                           |
|                           |                          |                           |
|                           |                          |                           |
|                           |                          |                           |
|                           |                          |                           |
|                           |                          |                           |
|                           |                          |                           |
|                           |                          |                           |
|                           |                          |                           |
|                           |                          |                           |
|                           |                          |                           |
|                           |                          |                           |
|                           |                          |                           |
|                           |                          |                           |
|                           |                          |                           |

## **School Name** Professional Learning Cycle Detailed Information

|         |                                                                  | 8:30 to 9:30 - 60 Minute Division-Wide Grade Collaboration Time |  |  |
|---------|------------------------------------------------------------------|-----------------------------------------------------------------|--|--|
| Sept 02 |                                                                  | Feb 17                                                          |  |  |
|         | 8:30 to 10:00 - 90 Minute Division-Wide Grade Collaboration Time |                                                                 |  |  |
|         | 0.30 to 10.00 70 Williage Division Wide Grade Collaboration Time |                                                                 |  |  |
| Sept 16 |                                                                  | Mar 10                                                          |  |  |
|         |                                                                  |                                                                 |  |  |
|         | 8:30 to 9:30 - 60 Minute Division-Wide Grade Collaboration Time  | 8:30 to 9:30 - 60 Minute Division-Wide Grade Collaboration Time |  |  |
| Oct 21  |                                                                  | Mar 24                                                          |  |  |
|         |                                                                  |                                                                 |  |  |
|         | 8:30 to 9:30 - 60 Minute Division-Wide Grade Collaboration Time  | 8:30 to 9:30 - 60 Minute Division-Wide Grade Collaboration Time |  |  |
| Nov 18  |                                                                  | Apr 21                                                          |  |  |
|         |                                                                  | 7,5. ==                                                         |  |  |
|         | 8:30 to 9:30 - 60 Minute Division-Wide Grade Collaboration Time  |                                                                 |  |  |
|         |                                                                  |                                                                 |  |  |
| Dec 02  |                                                                  | May 05                                                          |  |  |
|         |                                                                  |                                                                 |  |  |
|         |                                                                  |                                                                 |  |  |
| Dec 16  |                                                                  | Jun 02                                                          |  |  |
|         |                                                                  |                                                                 |  |  |
|         | 8:30 to 9:30 - 60 Minute Division-Wide Grade Collaboration Time  |                                                                 |  |  |
| Jan 27  |                                                                  |                                                                 |  |  |
|         |                                                                  |                                                                 |  |  |
|         |                                                                  |                                                                 |  |  |